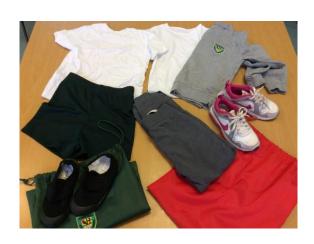

### P.E. Kit

Your P.E. kit:

### **Indoor P.E.**

On P.E day, you will need to come to school wearing:

• Green shorts, White T-Shirt and trainers.

# **Outdoor games**

We do outdoor games on a Thursday Afternoon. You will need to come to school wearing:

• White T-shirt, Navy jogging trousers, Navy jumper and trainers.