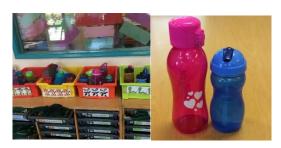

### Where to put your belongings

You will have a peg that has your name on. This is where you put your coat. Practise putting your coat on and trying to do the zip.

You will need a named drinks bottle so that you can have a drink when you get thirsty. You will have a box to put your water bottle in.