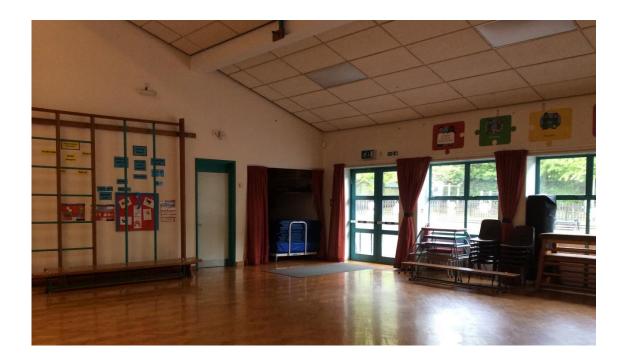

# The Hall

This is the main school hall, where we will have P.E lessons, eat our lunch and have assemblies.