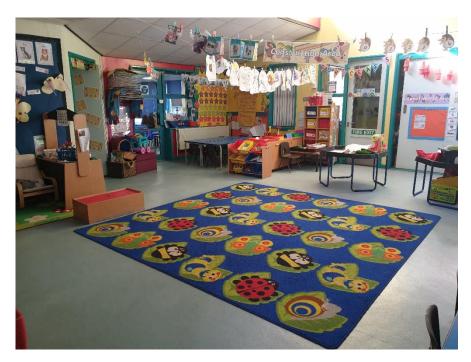

# This is Rabbits classroom.

# **This is Hedgehogs Classroom**

We also do lots of activities with small groups in our extra classroom.