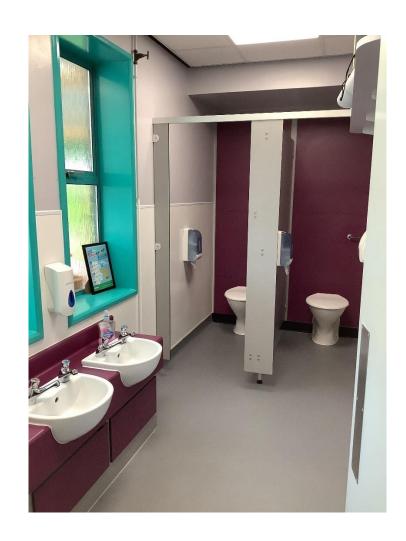

# **Toilets**

You can go to the toilet whenever you need to. You must remember to wash your hands after using the toilet and turn off the taps.