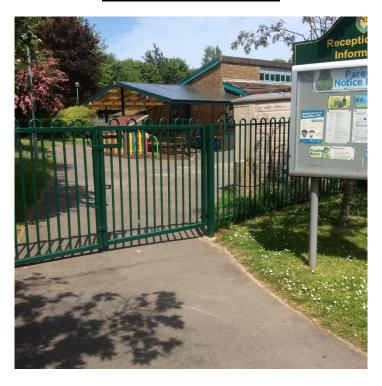

### **School Entrance**

This is our Reception gate. You will use this entrance when you come into Reception in the mornings. An adult will be waiting for you at the Reception door. This is also where you will be collected at the end of the day.