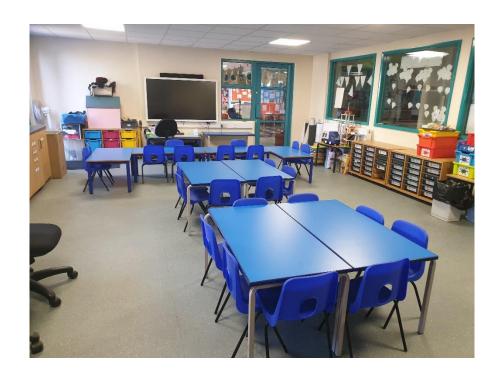

(Hedgehogs)                |  |
| Mrs Bennett                |  |
| (Hedgehogs)                |  |
| Mrs Desmond                |  |
| (Rabbits)                  |  |
| Miss Brogan                |  |
| (Rabbits)                  |  |
| <b>Teaching Assistants</b> |  |
| Miss Underwood             |  |
| (Hedgehogs)                |  |
| Mrs Simpson                |  |
| (Rabbits)                  |  |

### **School Entrance**



This is our Reception gate. You will use this entrance when you come into Reception in the mornings. An adult will be waiting for you at the Reception door. This is also where you will be collected at the end of the day.

# **Our classes**

You will be in either Hedgehogs or Rabbits class.

# This is Rabbits classroom.





# **This is Hedgehogs Classroom**







We also do lots of activities with small groups in our extra classroom.

### Where to put your belongings

You will have a peg that has your name on. This is where you put your coat. Practise putting your coat on and trying to do the zip.



You will need a named drinks bottle so that you can have a drink when you get thirsty. You will have a box to put your water bottle in.



You will have a drawer to put your book bag and your healthy snack.



# **Toilets**

You can go to the toilet whenever you need to. You must remember to wash your hands after using the toilet and turn off the taps.



### P.E. Kit

Your P.E. kit:



### **Indoor P.E.**

On P.E day, you will need to come to school wearing:

• Green shorts, White T-Shirt and trainers.

# **Outdoor games**

We do outdoor games on a