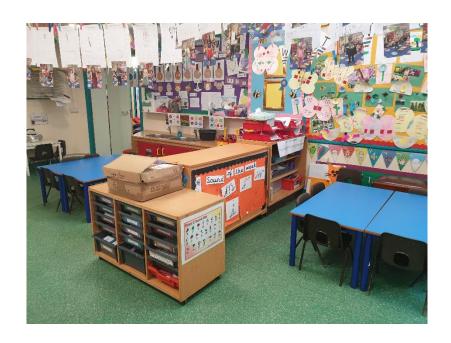

---|--|
| Mrs Beasley                |  |
| (Hedgehogs)                |  |
| Mrs Bennett                |  |
| (Hedgehogs)                |  |
| Mrs Desmond                |  |
| (Rabbits)                  |  |
| Miss Brogan                |  |
| (Rabbits)                  |  |
| <b>Teaching Assistants</b> |  |
| Miss Underwood             |  |
| (Hedgehogs)                |  |
| Mrs Simpson                |  |
| (Rabbits)                  |  |

### **School Entrance**



This is our Reception gate. You will use this entrance when you come into Reception in the mornings. An adult will be waiting for you at the Reception door. This is also where you will be collected at the end of the day.

# **Our classes**

You will be in either Hedgehogs or Rabbits class.

# This is Rabbits classroom.





# **This is Hedgehogs Classroom**







We also do lots of activities with small groups in our extra classroom.

### Where to put your belongings

You will have a peg that has your name on. This is where you put your coat. Practise putting your coat on and trying to do the zip.



You will need a named drinks bottle so that you can have a drink when you get thirsty. You will have a box to put your water bottle in.



You will have a drawer to put your book bag and your healthy snack.



# **Toilets**

You can go to the toilet whenever you need to. You must remember to wash your hands after using the toilet and turn off the taps.



### P.E. Kit

Your P.E. kit:



### **Indoor P.E.**

On P.E day, you will need to come to school wearing:

• Green shorts, White T-Shirt and trainers.

# *